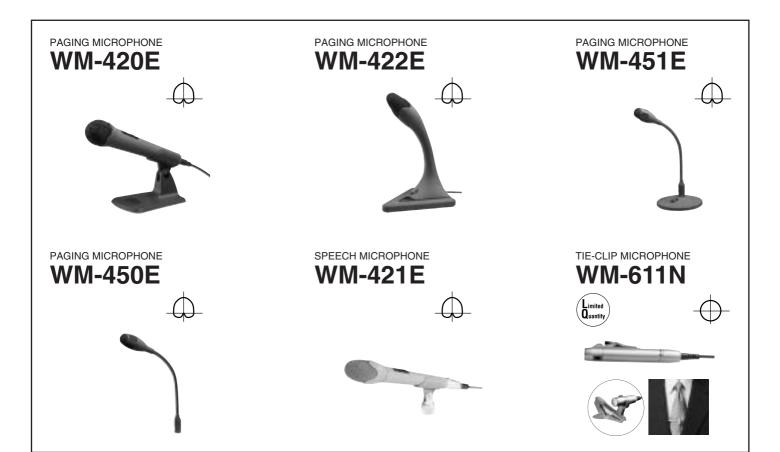

# MICROPHONES

## **SPECIFICATIONS**

| Model No.          | WM-420E                 | WM-422E                      | WM-451E                   | WM-450E               | WM-421E                  | WM-611N                      |  |
|--------------------|-------------------------|------------------------------|---------------------------|-----------------------|--------------------------|------------------------------|--|
| Туре               | Dynamic                 | Dynamic                      | Dynamic                   | Dynamic               | Dynamic                  | E.C.M                        |  |
| Directivity        | Unidirectional          | Unidirectional               | Unidirectional            | Unidirectional        | Unidirectional           | Omnidirectional              |  |
| Impedance          | 600 Ω ±30% Unbalanced   | 600 Ω ±30% Unbalanced        | 600 Ω ±30% Balanced       | 600 Ω ±30% Unbalanced | 600 Ω ±30%               | Unbalanced                   |  |
| Sensitivity        | –56 dB ±3.5 dB          | -56 dB ±3.5 dB               | –56 dB ±3.5 dB            | -56 dB ±3.5 dB        | -56 dB ±3.5 dB           | -52 dB ±3 dB                 |  |
| Frequency Response | 70 ~ 12,000 Hz          | 70 ~ 12,000 Hz               | 70 ~ 12,000 Hz            | 70 ~ 12,000 Hz        | 70 ~ 12,000 Hz           | 20 ~ 12,000 Hz               |  |
| Talk Switch        | On/Off                  | On/Off                       | On/Off                    | _                     | On/Off                   | On/Off                       |  |
| Power Supply       | _                       | —                            | _                         | _                     | —                        | Battery UM-3 1.5 V x 1       |  |
| Output Cable       | ø5 mm, Single-conductor | ø4 mm, Single-conductor      | ø4 mm, single-conductor   | 3P metal              | Cannon type              | ø4 mm single-conductor       |  |
|                    | shielded cable (3 m)    | shielded cable (2 m)         | shielded cable (2m)       | connector             | (equivalent to XLR 3-12) | shielded cable 3 m dark gray |  |
| Mic Holder         |                         | —                            | _                         | _                     | U5/8                     | _                            |  |
| Adaptor            | _                       | —                            | _                         | _                     | U5/8->W3/8               | _                            |  |
| Dimensions         | ø41 x 207 (W) mm        | 137 (W) x 240 (H) x132 (D)mm | Mic: ø36 x 415 (H) mm     | ø36 x 430 (H) mm      | ø39 x 200 (W) mm         | ø8-dia. x 24 (length) mm     |  |
|                    |                         |                              | Stand: ø150 x 28 (H) mm   |                       |                          |                              |  |
| Weight (Approx.)   | 70 g                    | 370 g                        | 210 g (Mic) 500 g (Stand) | 210 g                 | 230 g                    | 5 g (mic head)               |  |